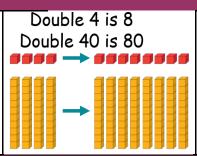

r>1 + 3<br>2 + 2                   | 0 + 5<br>1 + 4<br>2 + 3                   |  |  |  |  |
| 6                                         | 7                                         |  |  |  |  |
| 0 + 6<br>1 + 5<br>2 + 4<br>3 + 3          | 0 + 7<br>1 + 6<br>2 + 5<br>3 + 4          |  |  |  |  |
| 8                                         | 9                                         |  |  |  |  |
| 0 + 8<br>1 + 7<br>2 + 6<br>3 + 5<br>4 + 4 | 0 + 9<br>1 + 8<br>2 + 7<br>3 + 6<br>4 + 5 |  |  |  |  |
| 10                                        |                                           |  |  |  |  |
| 0 + 10<br>1 + 9                           |                                           |  |  |  |  |

**Number Facts** 

#### **Number Line**



# Addition

1 more than 8 is 9
9 is 1 more than 8



### **Subtraction**



1 less than 9 is 8

8 is 1 less than 9



#### **Addition**

## There are <u>8</u> animals altogether.



One part is 5 and the other part is 3

The whole is 8

## Subtraction



First there were 9 bottles of water.

Then  $\underline{4}$  bottles were drunk.

Now there are 5 bottles of water.