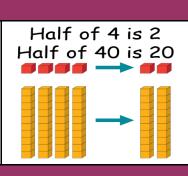

|  |  |  |  |
| 6                                         | 7                                         |  |  |  |  |
| 0 + 6<br>1 + 5<br>2 + 4<br>3 + 3          | 0 + 7<br>1 + 6<br>2 + 5<br>3 + 4          |  |  |  |  |
| 8                                         | 9                                         |  |  |  |  |
| 0 + 8<br>1 + 7<br>2 + 6<br>3 + 5<br>4 + 4 | 0 + 9<br>1 + 8<br>2 + 7<br>3 + 6<br>4 + 5 |  |  |  |  |
| 10                                        |                                           |  |  |  |  |
| 0 + 10<br>1 + 9                           |                                           |  |  |  |  |

**Number Facts** 

#### **Number Line**



# Addition

1 more than 8 is 9
9 is 1 more than 8



### **Subtraction**



1 less than 9 is 8

8 is 1 less than 9



#### **Addition**

## There are <u>8</u> animals altogether.



One part is 5 and the other part is 3

The whole is 8

## Subtraction



First there were 9 bottles of water.

Then  $\underline{4}$  bottles were drunk.

Now there are 5 bottles of water.