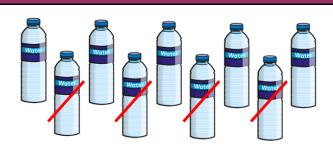

## Subtraction

First there were 9 bottles of water.

Then  $\underline{4}$  bottles were drunk.

Now there are 5 bottles of water.