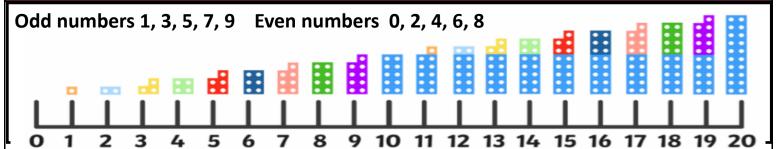

|  |  |  |  |
| 0 + 4<br>1 + 3<br>2 + 2                   | 0 + 5<br>1 + 4<br>2 + 3                   |  |  |  |  |
| 6                                         | 7                                         |  |  |  |  |
| 0 + 6<br>1 + 5<br>2 + 4<br>3 + 3          | 0 + 7<br>1 + 6<br>2 + 5<br>3 + 4          |  |  |  |  |
| 8                                         | 9                                         |  |  |  |  |
| 0 + 8<br>1 + 7<br>2 + 6<br>3 + 5<br>4 + 4 | 0 + 9<br>1 + 8<br>2 + 7<br>3 + 6<br>4 + 5 |  |  |  |  |
| 10                                        |                                           |  |  |  |  |
| 0 + 10<br>1 + 9                           |                                           |  |  |  |  |

**Number Facts** 

#### **Number Line**



# Addition

1 more than 8 is 9
9 is 1 more than 8



### **Subtraction**



1 less than 9 is 8

8 is 1 less than 9



#### **Addition**

## There are <u>8</u> animals altogether.



One part is 5 and the other part is 3

The whole is 8

## Subtraction



First there were 9 bottles of water.

Then  $\underline{4}$  bottles were drunk.

Now there are 5 bottles of water.