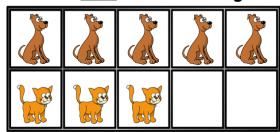

## There are <u>8</u> animals altogether.

One part is 5 and the other part is 3

The whole is 8