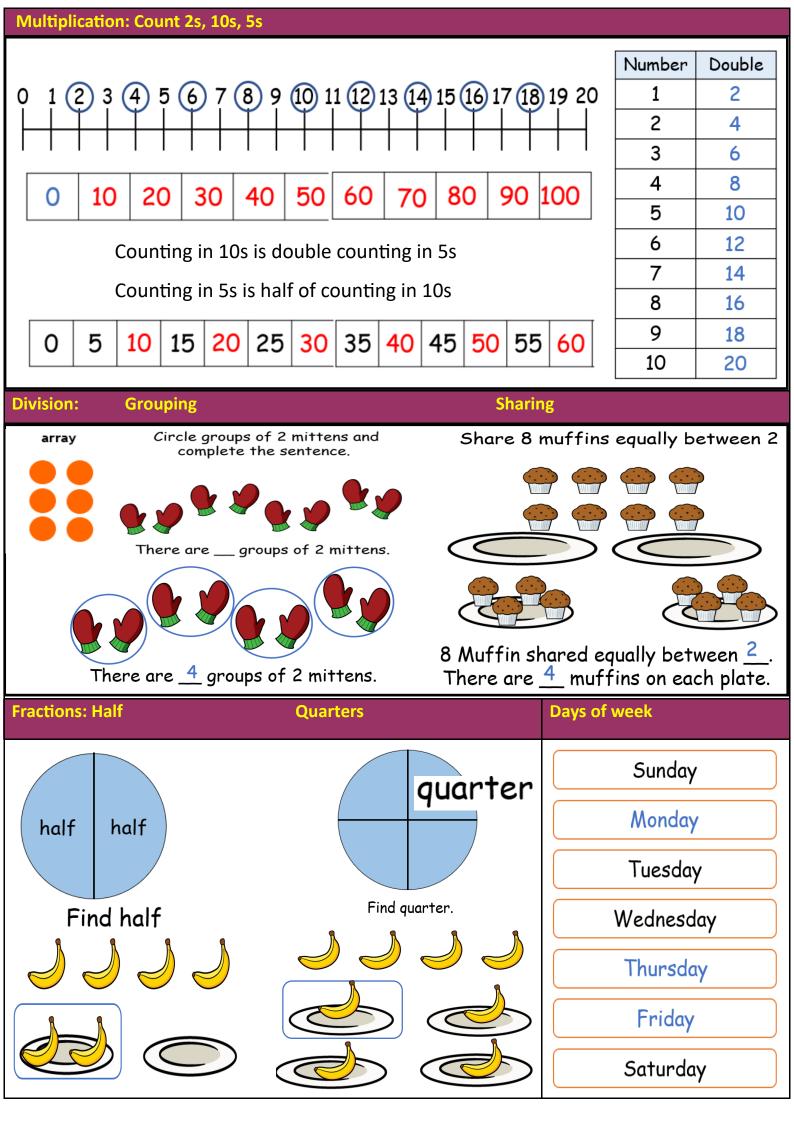

**Number Facts** 

#### **Number Line**

# Addition

1 more than 8 is 9
9 is 1 more than 8

### **Subtraction**

1 less than 9 is 8

8 is 1 less than 9

#### **Addition**